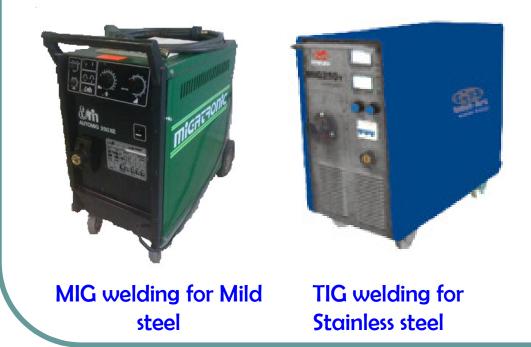

#### Welding Facility

- Weld Rectifiers 250Amp with MIG welding standard accessories
- Weld Rectifier 350Amp with TIG welding standard accessories
- Capacitor discharge welding machine for nut & stud welding