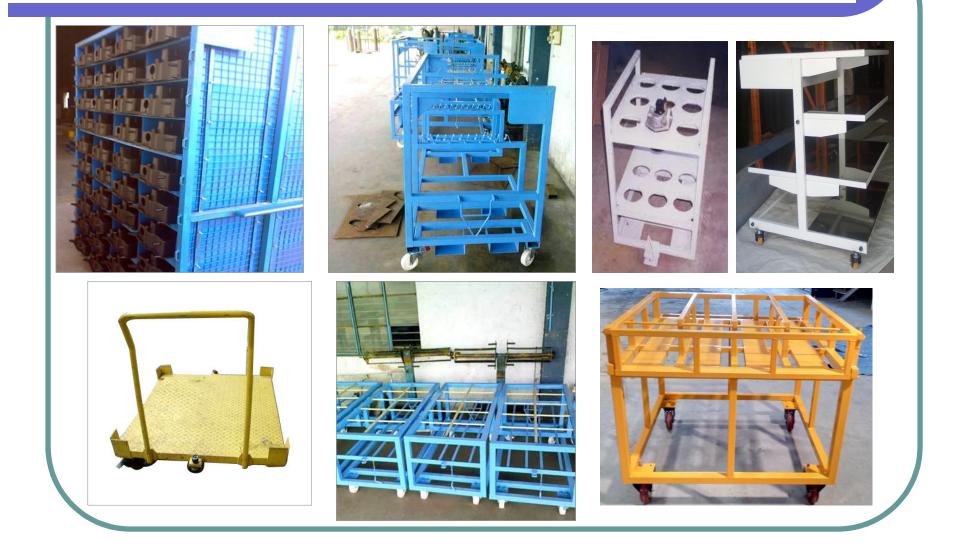

.1 Mtr
- Maximum sheet thickness : 4mm for 2.5 Mtr
- Bending accuracy: +/- 0.5mm per Mtr



#### **NC Shearing Machine**

- Shearing capacity: **GS - 3108**
- Maximum shearing length: 3.1 Mtr
- Maximum sheet thickness : 8 mm
- Shearing accuracy: +/- 0.3mm per Mtr



#### Welding Facility

- Weld Rectifiers 250Amp with MIG welding standard accessories
- Weld Rectifier 350Amp with TIG welding standard accessories
- Capacitor discharge welding machine for nut & stud welding





Capacitor discharge M/c for nut & stud welding

#### **POWDER COATING PLANT**





#### Radiator metal assembly

# Fan Shroud & Radiator guard models for KOEL 82.5 /100/125 upto 400 kva, TMTL , TML, Volvo Eicher. MWM Navistar etc.





# Automobile components & Enclosures



### Industrial Material handling trolleys



#### **Display Stands**

• We design & manufacture all types of display stands as per customer requirement.





# **Canopies for Genset**

• We design & manufacture canopies for Genset.



# Storage Rack System



#### **Aluminum Extrusion Works**

• We Design & Manufacture, Aluminium extrusion Safety Fencing, Work tables & Line Storage Racks as per customer requirements.



#### **Cable Trays**

 Ducts, Elbows, Ladder Cable tray, Ventilated trough cable tray, Solid bottom cable Tray, etc.



#### **Our Valuable Clients**

- Tata Toyo Radiator Ltd
- Tata Blue Scope Steels
- Precision Automation & Robotics India Ltd (PARI)
- Reliance Industries Ltd.
- Cummins Technologies India Ltd.
- Comau India Pvt Ltd
- Sterling & Wilson Ltd.
- Enertech UPS Pvt Ltd
- Twin Engineers Pvt Ltd





## Con