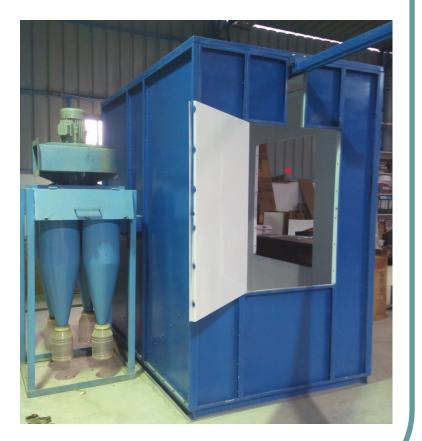

35 mm [0.25"]
- Maximum sheet size :-
- Punching accuracy :-
- 2500 mm x 1250 mm with Repositioning

#### +/- 0.1 mm

20 tons [22 US tons]



#### **CNC** Press Brake Machine

- **Bending capacity:** EHP-110 ton
- Maximum sheet length : 3.1 Mtr
- Maximum sheet thickness : 4mm for 2.5 Mtr
- Bending accuracy: +/- 0.5mm per Mtr



#### **NC Shearing Machine**

- Shearing capacity: **GS - 3108**
- Maximum shearing length: 3.1 Mtr
- Maximum sheet thickness : 8 mm
- Shearing accuracy: +/- 0.3mm per Mtr



#### Welding Facility

- Weld Rectifiers 250Amp with MIG welding standard accessories
- Weld Rectifier 350Amp with TIG welding standard accessories
- Capacitor discharge welding machine for nut & stud welding





Capacitor discharge M/c for nut & stud welding

#### **POWDER COATING PLANT**





#### Radiator metal assembly

# Fan Shroud & Radiator guard models for KOEL 82.5 /100/125 upto 400 kva, TMTL , TML, Volvo Eicher. MWM Navistar etc.





# Automobile components & Enclosures



### Industrial Material handling trolleys



#### **Display Stands**

• We design & manufacture all types of display stands as per customer requirement.





# **Canopies for Genset**

• We design & manufacture canopies for Genset.



# Storage Rack System



#### **Aluminum Extrusion Works**

• We Design & Manufacture, Aluminium extrusion Safety Fencing, Work tables & Line Storage Racks as per customer requirements.



#### **Cable Trays**

 Ducts, Elbows, Ladder Cable tray, Ventilated trough cable tray, Solid bottom cable Tray, etc.



#### **Our Valuable Clients**

- Tata Toyo Radiator Ltd
- Tat