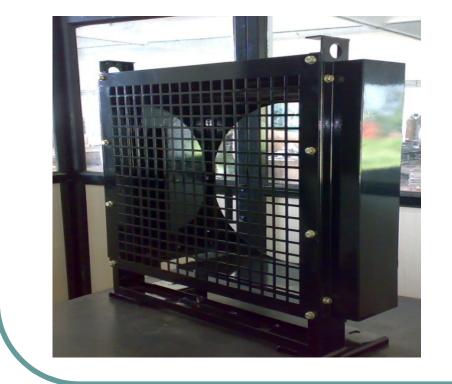

# Fan Shroud & Radiator guard models for KOEL 82.5 /100/125 upto 400 kva, TMTL , TML, Volvo Eicher. MWM Navistar etc.