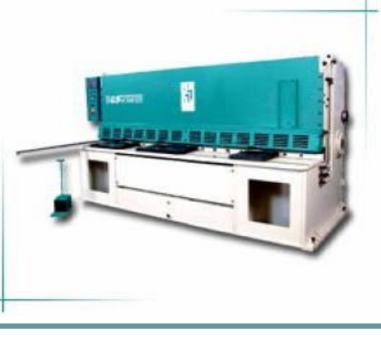

#### **NC Shearing Machine**

- Shearing capacity: **GS - 3108**
- Maximum shearing length: 3.1 Mtr
- Maximum sheet thickness : 8 mm
- Shearing accuracy: +/- 0.3mm per Mtr