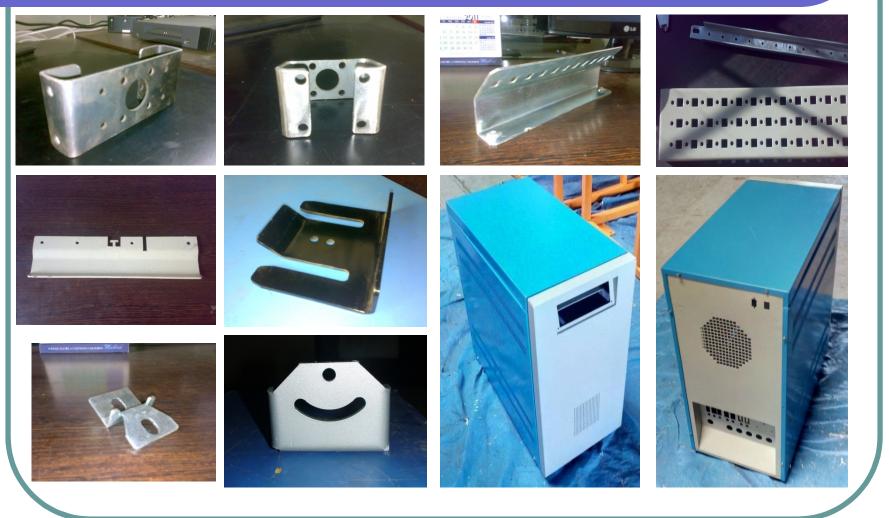

ity:** EHP-110 ton
- Maximum sheet length : 3.1 Mtr
- Maximum sheet thickness : 4mm for 2.5 Mtr
- Bending accuracy: +/- 0.5mm per Mtr



#### **NC Shearing Machine**

- Shearing capacity: **GS - 3108**
- Maximum shearing length: 3.1 Mtr
- Maximum sheet thickness : 8 mm
- Shearing accuracy: +/- 0.3mm per Mtr



#### Welding Facility

- Weld Rectifiers 250Amp with MIG welding standard accessories
- Weld Rectifier 350Amp with TIG welding standard accessories
- Capacitor discharge welding machine for nut & stud welding





Capacitor discharge M/c for nut & stud welding

#### **POWDER COATING PLANT**





#### Radiator metal assembly

# Fan Shroud & Radiator guard models for KOEL 82.5 /100/125 upto 400 kva, TMTL , TML, Volvo Eicher. MWM Navistar etc.





# Automobile components & Enclosures



### Industrial Material handling trolleys



#### **Display Stands**

• We design & manufacture all types of display stands as per customer requirement.





# **Canopies for Genset**

• We design & manufacture canopies for Genset.



# Storage Rack System



#### **Aluminum Extrusion Works**

• We Design & Manufacture, Aluminium extrusion Safety Fencing, Work tables & Line Storage Racks as per customer requirements.



#### **Cable Trays**

 Ducts, Elbows, Ladder Cable tray, Ventilated trough cable tray, Solid bottom cable Tray, etc.



#### **Our Valuable Clients**

- Tata Toyo Radiator Ltd
- Tata Blue Scope Steels
- Precision Automation & Robotics India Ltd (PARI)
- Reliance Industries Ltd.
- Cummins Technologies India Ltd.
- Comau India Pvt Ltd
- Sterling & Wilson Ltd.
- Enertech UPS