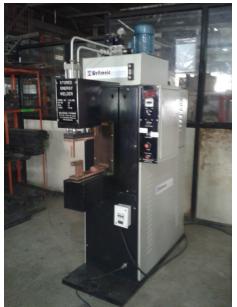

#### Welding Facility

- Weld Rectifiers 250Amp with MIG welding standard accessories
- Weld Rectifier 350Amp with TIG welding standard accessories
- Capacitor discharge welding machine for nut & stud welding

Capacitor discharge M/c for nut & stud welding