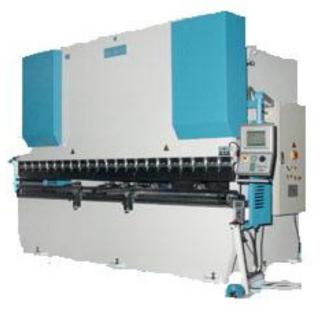

#### **CNC** Press Brake Machine

- **Bending capacity:** EHP-110 ton
- Maximum sheet length : 3.1 Mtr
- Maximum sheet thickness : 4mm for 2.5 Mtr
- Bending accuracy: +/- 0.5mm per Mtr