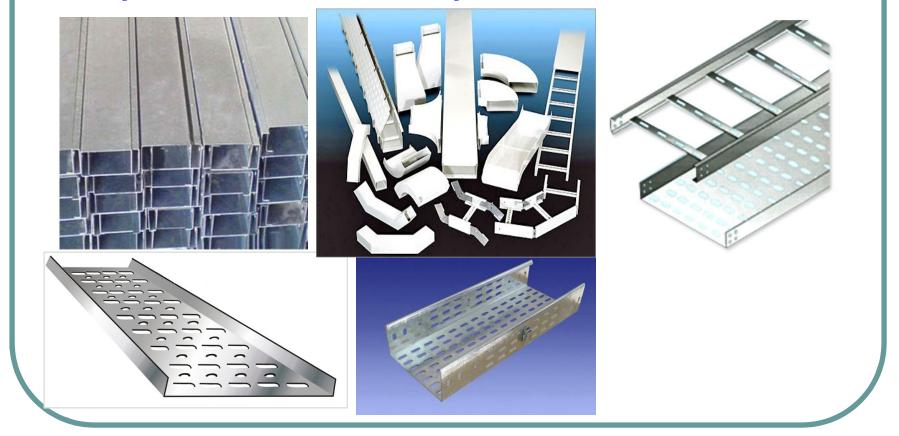

#### **Cable Trays**

 Ducts, Elbows, Ladder Cable tray, Ventilated trough cable tray, Solid bottom cable Tray, etc.