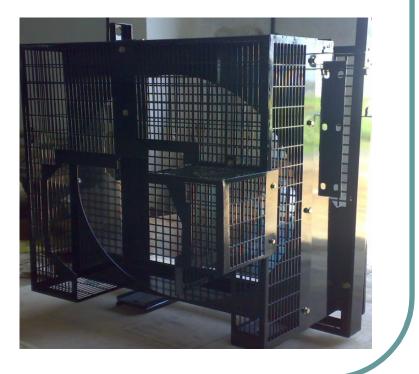

# Fan Shroud & Radiator guard models for KOEL 82.5 /100/125 upto 400 kva, TMTL , TML, Volvo Eicher. MWM Navistar etc.