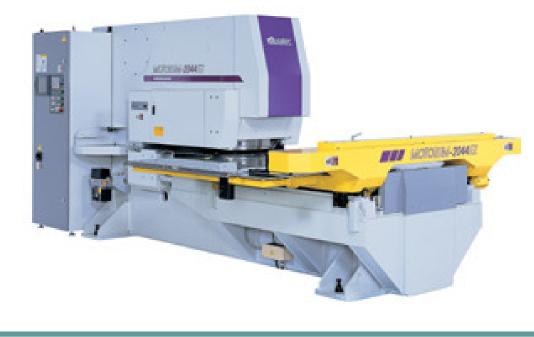

#### Turret Punch Press MES 2044EZ

- Punching capacity :-
- Maximum sheet thickness :- 6.35 mm [0.25"]
- Maximum sheet size :-
- Punching accuracy :-
- 2500 mm x 1250 mm with Repositioning

#### +/- 0.1 mm

20 tons [22 US tons]