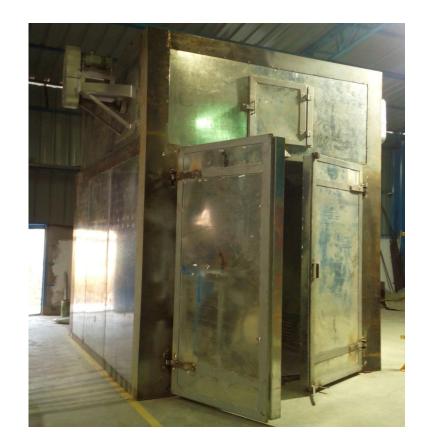

6.35 mm [0.25"]
- Maximum sheet size :-
- Punching accuracy :-
- 2500 mm x 1250 mm with Repositioning

#### +/- 0.1 mm

20 tons [22 US tons]



#### **CNC** Press Brake Machine

- **Bending capacity:** EHP-110 ton
- Maximum sheet length : 3.1 Mtr
- Maximum sheet thickness : 4mm for 2.5 Mtr
- Bending accuracy: +/- 0.5mm per Mtr



#### **NC Shearing Machine**

- Shearing capacity: **GS - 3108**
- Maximum shearing length: 3.1 Mtr
- Maximum sheet thickness : 8 mm
- Shearing accuracy: +/- 0.3mm per Mtr



#### Welding Facility

- Weld Rectifiers 250Amp with MIG welding standard accessories
- Weld Rectifier 350Amp with TIG welding standard accessories
- Capacitor discharge welding machine for nut & stud welding





Capacitor discharge M/c for nut & stud welding

#### **POWDER COATING PLANT**





#### Radiator metal assembly

# Fan Shroud & Radiator guard models for KOEL 82.5 /100/125 upto 400 kva, TMTL , TML, Volvo Eicher. MWM Navistar etc.





# Automobile components & Enclosures



### Industrial Material handling trolleys



#### **Display Stands**

• We design & manufacture all types of display stands as per customer requirement.





# **Canopies for Genset**

• We design & manufacture canopies for Genset.



# Storage Rack System



#### **Aluminum Extrusion Works**

• We Design & Manufacture, Aluminium extrusion Safety Fencing, Work tables & Line Storage Racks as per customer requirements.



#### **Cable Trays**

 Ducts, Elbows, Ladder Cable tray, Ventilated trough cable tray, Solid bottom cable Tray, etc.



#### **Our Valuable Clients**

- Tata Toyo Radiator Ltd
- T